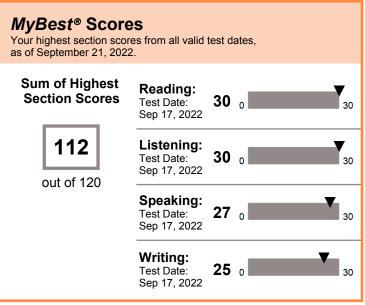

#### THIS IS A PDF SCORE REPORT, DOWNLOADED AND PRINTED BY THE TEST TAKER.

A total score is not reported when one or more sections have not been administered. Expired scores are not included in **MyBest**® calculations.